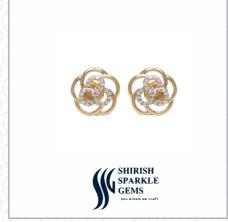

Report No.: SGLJJ359018T

Jaipur

Product......Pair of Earrings

Metal/Stamped......Gold / 14k

Gross Weight......2.50 grams

Diamond(s)......44

Shape.....Round Brilliant

Est. dia. wt. ...... 0.23 carat

Clarity......VS - SI

OriginAssure™ Natural diamonds

**Product : Pair of Earrings** 

Gross Weight: 2.50 grams

Color: G - H

Clarity: VS - SI

Est. dia. wt.: 0.23 carat

OriginAssure<sup>TM</sup> Natural diamonds

Scan the code with a smart phone to view the report on our website. Or visit our website www.sgl-labs.com and enter the report number exactly as it appears in the report.