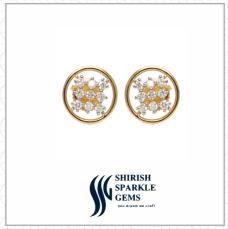

Report No.: SGLJJ362765R

Jaipur

Product......Pair of Earrings

Metal/Stamped......Gold / 14k

Gross Weight......2.06 grams

Diamond(s)......18

Shape.....Round Brilliant

Est. dia. wt. ..... 0.22 carat

Color...... G - H

Clarity.....SI

OriginAssure™ Natural diamonds

**Product : Pair of Earrings** 

Gross Weight: 2.06 grams

Color: G - H

Clarity: SI

Est. dia. wt.: 0.22 carat

OriginAssure<sup>TM</sup> Natural diamonds

Scan the code with a smart phone to view the report on our website. Or visit our website www.sgl-labs.com and enter the report number exactly as it appears in the report.