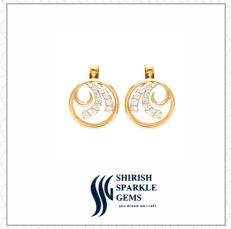

Report No.: SGLJJ364402K

Jaipur

Product.....Pair of Earrings

Metal/Stamped......Gold / 14k

Gross Weight......1.41 grams

Diamond(s)......16

Shape......Round Brilliant

Est. dia. wt. ..... 0.14 carat

Clarity.....VS

OriginAssure™ Natural diamonds

Product : Pair of Earrings

Gross Weight: 1.41 grams

Color: G - H

Clarity: VS

Est. dia. wt.: 0.14 carat

OriginAssure<sup>TM</sup> Natural diamonds

Scan the code with a smart phone to view the report on our website. Or visit our website www.sgl-labs.com and enter the report number exactly as it appears in the report.